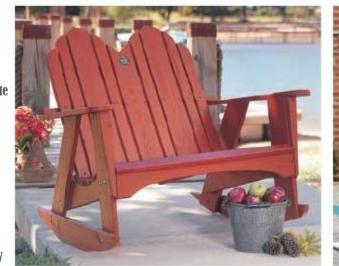

# Cover

1061-031 Child's Chair in Twilight Blue 1011-013 Original Uwharrie Chair in White 1021-013 Leg Rest in White

See price list for complete collection.

1012-026 Rocker in B.

**Uwharrie Chair Company** P.O. Box 7626 High Point, NC 27264 (800) 934-9663 www.uwharriechair.com