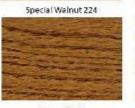

Stain options above, legs can be painted
Black, White or Antique White

Available in Pressure Treated Pine