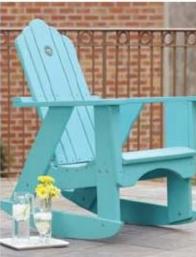

**5092-029** Bar Table w/ Cooler in Turquoise **5065-013** Balcony Chair in White

Cover

5063-013 Outdoor Bar Table in White 5061-013 Outdoor Barstool in White 5062-013 Outdoor Barstool w/ back in White

See price list for complete collection