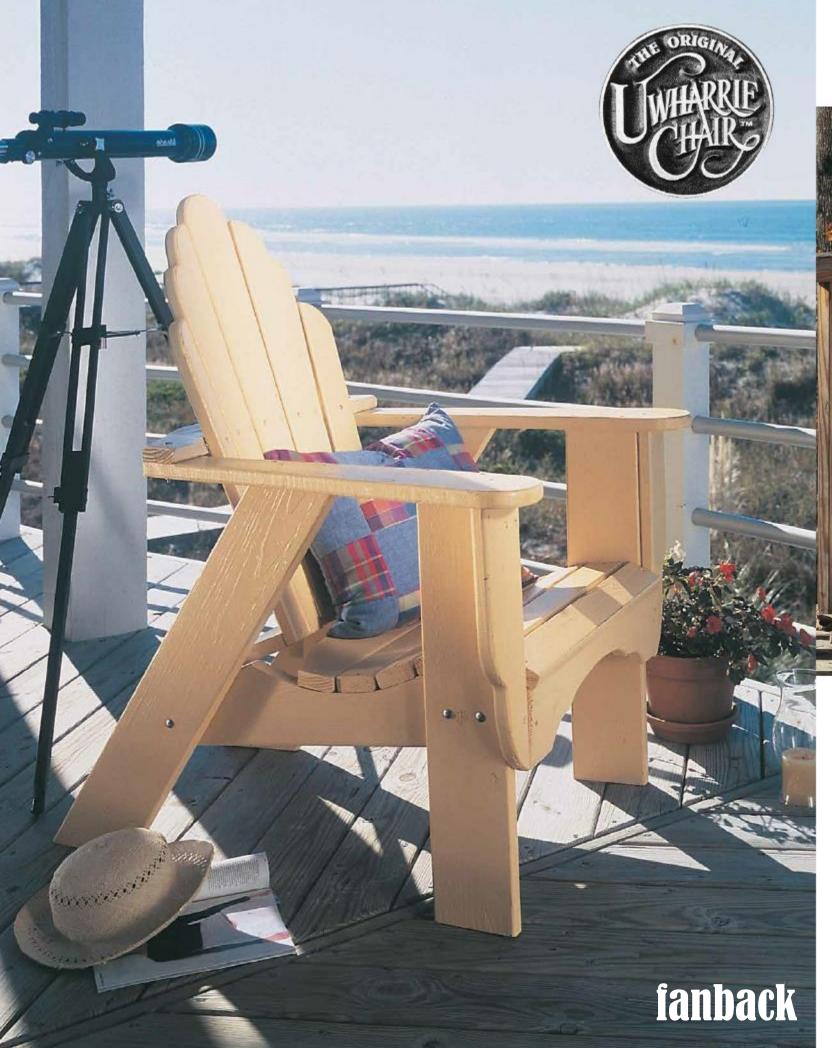

# Cover

1061-031 Child's Chair in Twilight Blue 1011-013 Original Uwharrie Chair in White 1021-013 Leg Rest in White

See price list for complete collection.

1012-026 Rocker in B.

**Uwharrie Chair Company** P.O. Box 7626 High Point, NC 27264 (800) 934-9663 www.uwharriechair.com