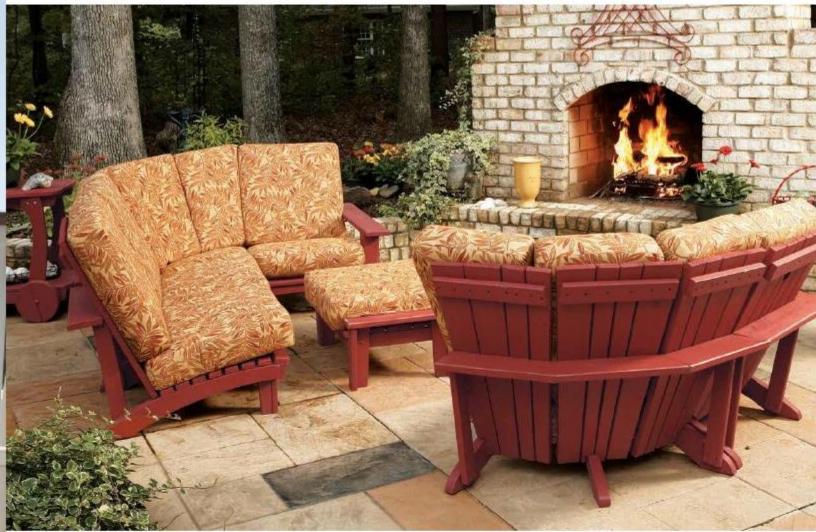

Available in Premium Uwharrie Polymer and Pressi

9014-041 Sectional Side Unit in Rustic Red

9015-041-RSF Sectional Arm Unit in Rustic Red

9013-041 Sectional Corner Unit in Rustic Red

9021-041 Leg Rest in Rustic Red

5044-041 Companion Tea Cart in Rustic Red (Sonnet Flame Fabric on the Cushions)