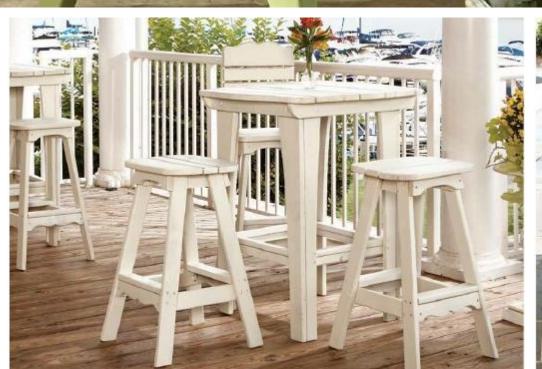

**5092-029** Bar Table w/ Cooler in Turquoise **5065-013** Balcony Chair in White

Cover

5063-013 Outdoor Bar Table in White 5061-013 Outdoor Barstool in White 5062-013 Outdoor Barstool w/ back in White

See price list for complete collection

## Bottom Left

5063-013 Companion Bar Table in White 5061-013 Companion Bar Stool in White 5062-013 Companion Bar Stool w/ Back in White