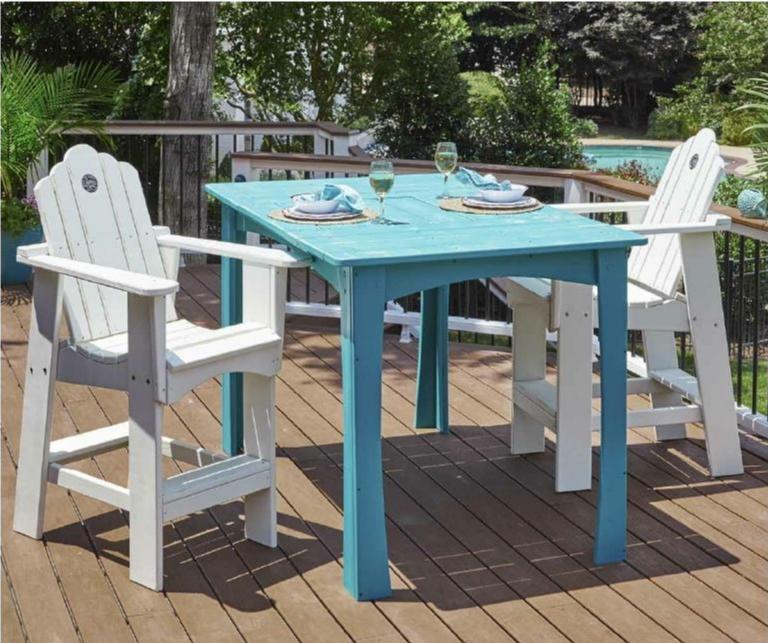

**5092-029** Bar Table w/ Cooler in Turquoise **5065-013** Balcony Chair in White

Cover

5063-013 Outdoor Bar Table in White 5061-013 Outdoor Barstool in White 5062-013 Outdoor Barstool w/ back in White

See price list for complete collection