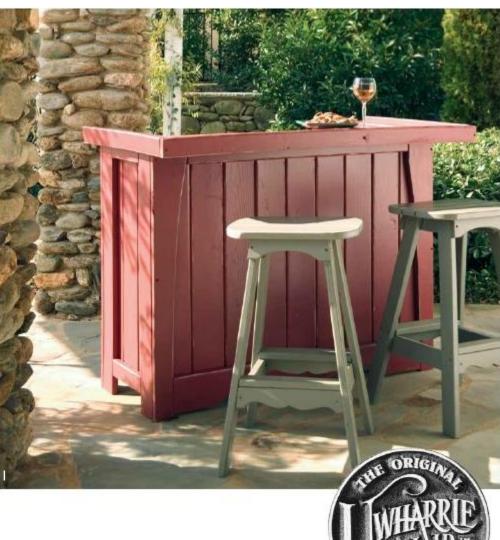

Uwharrie Chair Company P.O. Box 7626 High Point, NC 27264 www.uwharriechair.com info@uwharriechair.com

Table shown with cover on cooler

- A 5064-013 Tall Dining Chair in White
  B 5011-013 Trashcan in White
  C 5050-014 Arbor in Whitewash
  D N152-074 Nantucket Swing in BT Gold
  E 5051-013 Outdoor Hutch in White
  F 5041-013 Cocktail Table in White
  G 5030-013 Side Table in White
  H 5040-013 End Table in White
  I 5060-041 Outdoor Bar in Rustic Red
  J 5062-041 Outdoor Barstool w/ Back in Rustic Red