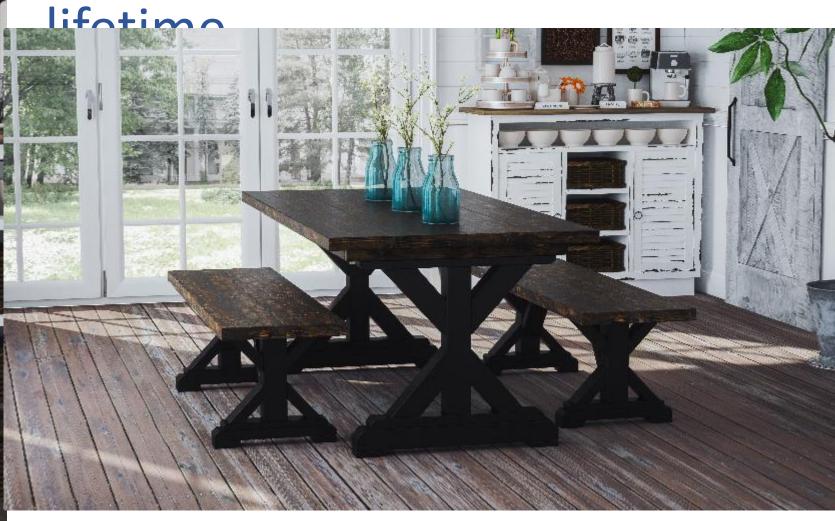

# **Bottom Right**

B092-013 Behren's 48" Dining Table in White B075-013 Behren's Dining Chairs with Arms in White B096-013 Behren's Dining Chairs w/out Arms in White

U091 and U098 Uwharrie Farmhouse 6ft Dining Table and

3 Seat Bench in Dark Walnut Stain and Black Base

U091 and U098 Uwharrie Farmhouse 6ft Dining Table and

3 Seat Bench in Dark Walnut Stain and White Base

P.O. Box 7626
High Point, NC 27264
www.uwharriechair.com
info@uwharriechair.com