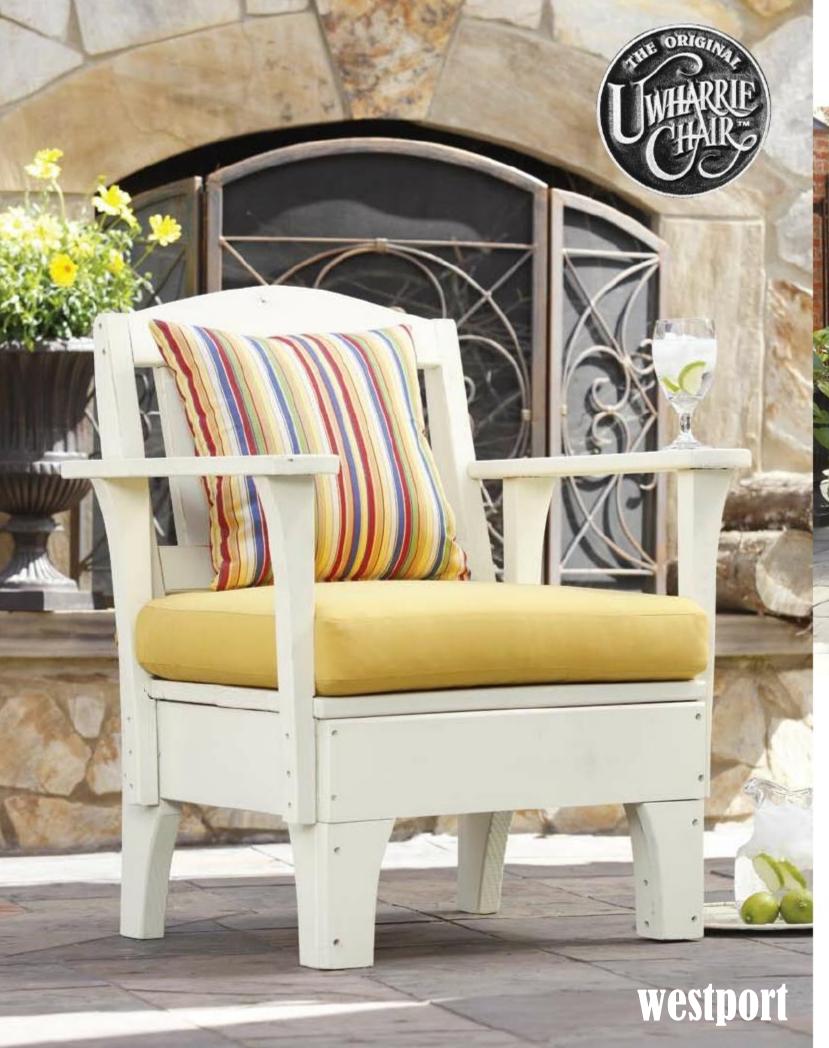

K017-080, K021 and K030 in Charcoal Grey

W013-043 rner in White W014-043 rmless Chair in White W015-043 F Arm in White W030-043 f Arm in White W030-043 fifee Table in White

Cover W011-01Am Chair in White