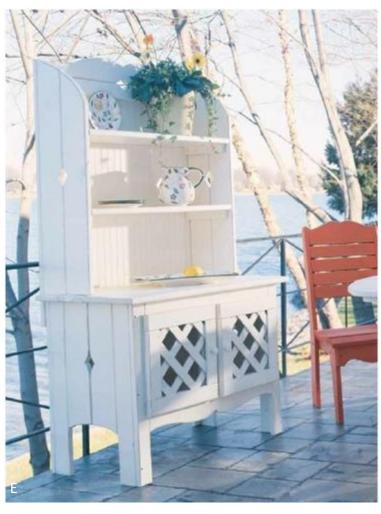

Uwharrie Chair Company P.O. Box 7626 High Point, NC 27264 www.uwharriechair.com info@uwharriechair.com

Table shown with cover on cooler

- A 5064-013 Tall Dining Chair in White
  B 5011-013 Trashcan in White
  C 5050-014 Arbor in Whitewash
  D N152-074 Nantucket Swing in BT Gold
  E 5051-013 Outdoor Hutch in White
  F 5041-013 Cocktail Table in White
  G 5030-013 Side Table in White
  H 5040-013 End Table in White
  I 5060-041 Outdoor Bar in Rustic Red
  J 5062-041 Outdoor Barstool w/ Back in Rustic Red