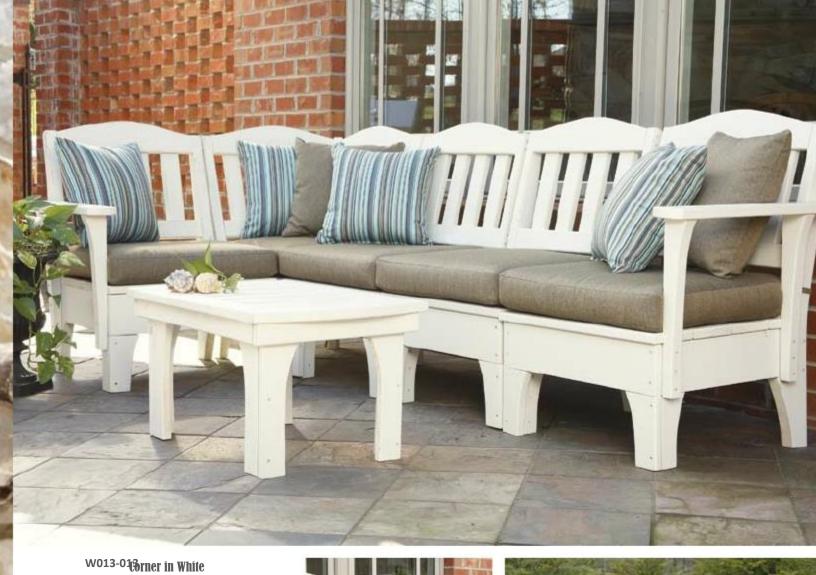

K017-080, K021 and K030 in Charcoal Grey

W013-043 rner in White W014-043 rmless Chair in White W015-043 F Arm in White W030-043 f Arm in White W030-043 fifee Table in White

Cover W011-01Am Chair in White