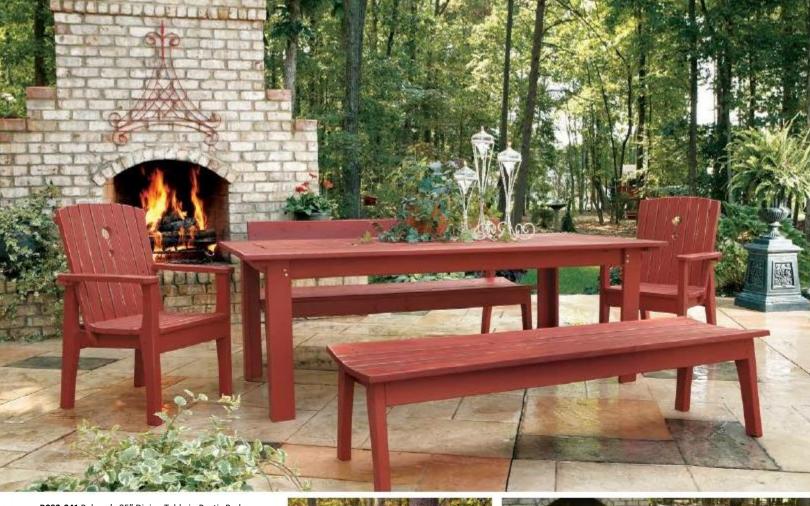

# a lifestyle for a lifetime...

B093-041 Behren's 85" Dining Table in Rustic Red
B075-041 Behren's Dining Chair w/ Arms in Rustic Red
B074-041 Behren's Bench w/ Back in Rustic Red (Seats 4)
B099-041 Behren's Bench w/out Back in Rustic Red (Seats 4)

# **Bottom Right**

B092-013 Behren's 48" Dining Table in White B075-013 Behren's Dining Chairs with Arms in White B096-013 Behren's Dining Chairs w/out Arms in White

U091 and U098 Uwharrie Farmhouse 6ft Dining Table and