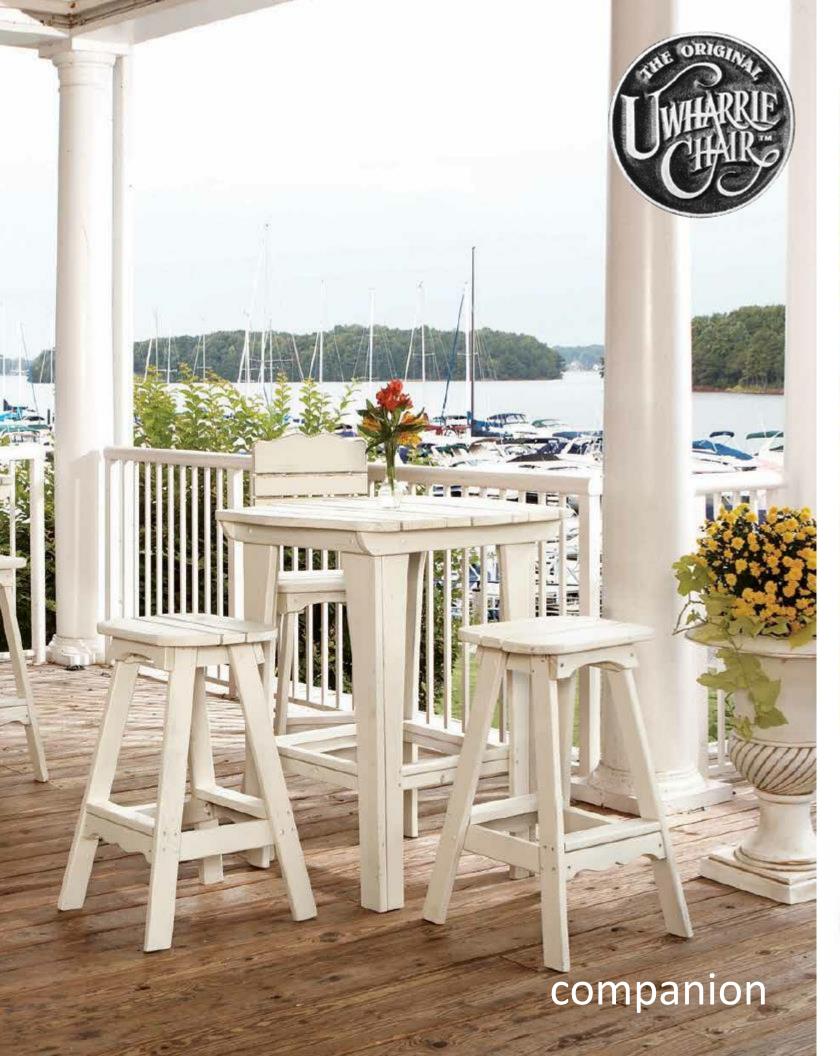

**5092-029** Bar Table w/ Cooler in Turquoise **5065-013** Balcony Chair in White

Cover

5063-013 Outdoor Bar Table in White 5061-013 Outdoor Barstool in White 5062-013 Outdoor Barstool w/ back in White

See price list for complete collection

## Bottom Left

5063-013 Companion Bar Table in White 5061-013 Companion Bar Stool in White 5062-013 Companion Bar Stool w/ Back in White