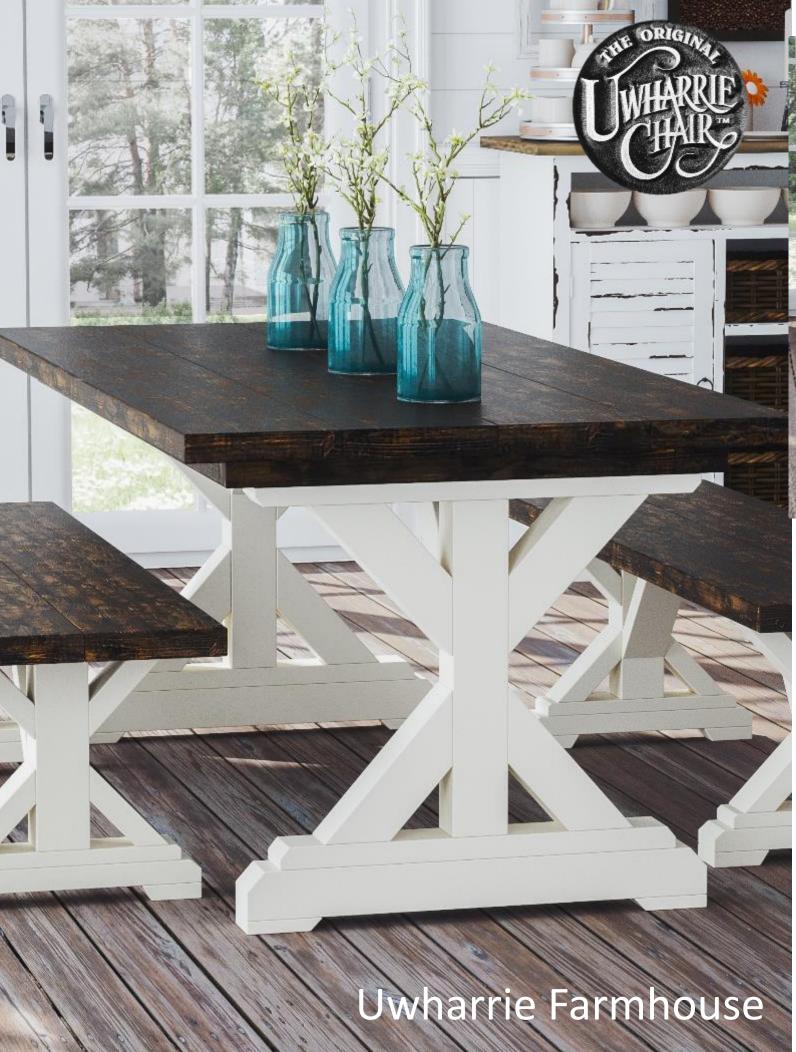

# **Bottom Right**

B092-013 Behren's 48" Dining Table in White B075-013 Behren's Dining Chairs with Arms in White B096-013 Behren's Dining Chairs w/out Arms in White

U091 and U098 Uwharrie Farmhouse 6ft Dining Table and

3 Seat Bench in Dark Walnut Stain and Black Base

U091 and U098 Uwharrie Farmhouse 6ft Dining Table and

3 Seat Bench in Dark Walnut Stain and White Base

P.O. Box 7626
High Point, NC 27264
www.uwharriechair.com
info@uwharriechair.com