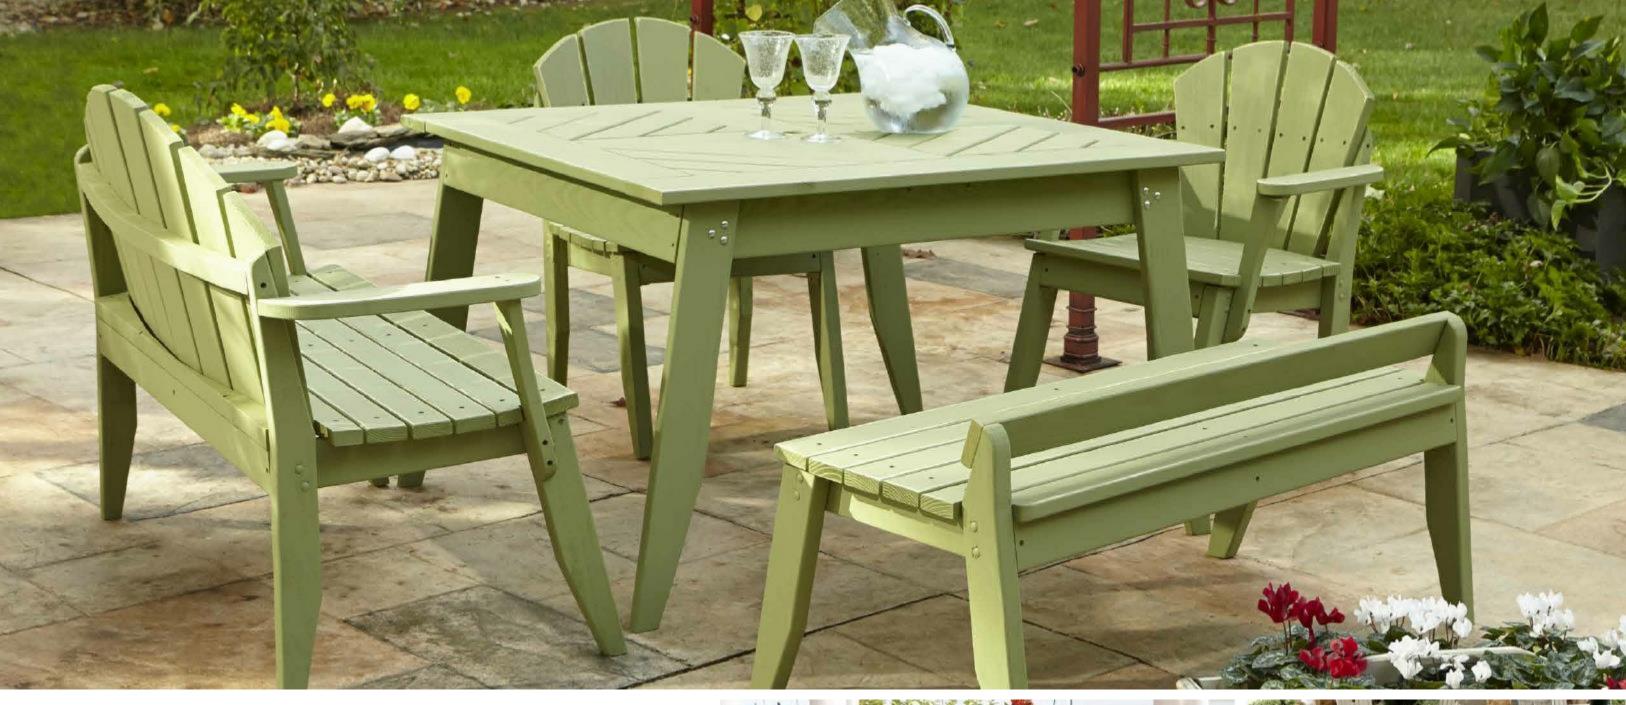

## Cover

C091-013 Carolina Preserves 69" Dining Table in White
C075-013 CP Dining Chair with Arms in White
C098-028 CP 3-Seat Bench w/out Back in Robin's Egg Blue
C073-028 CP 3-Seat Bench with Back in Robin's Egg Blue