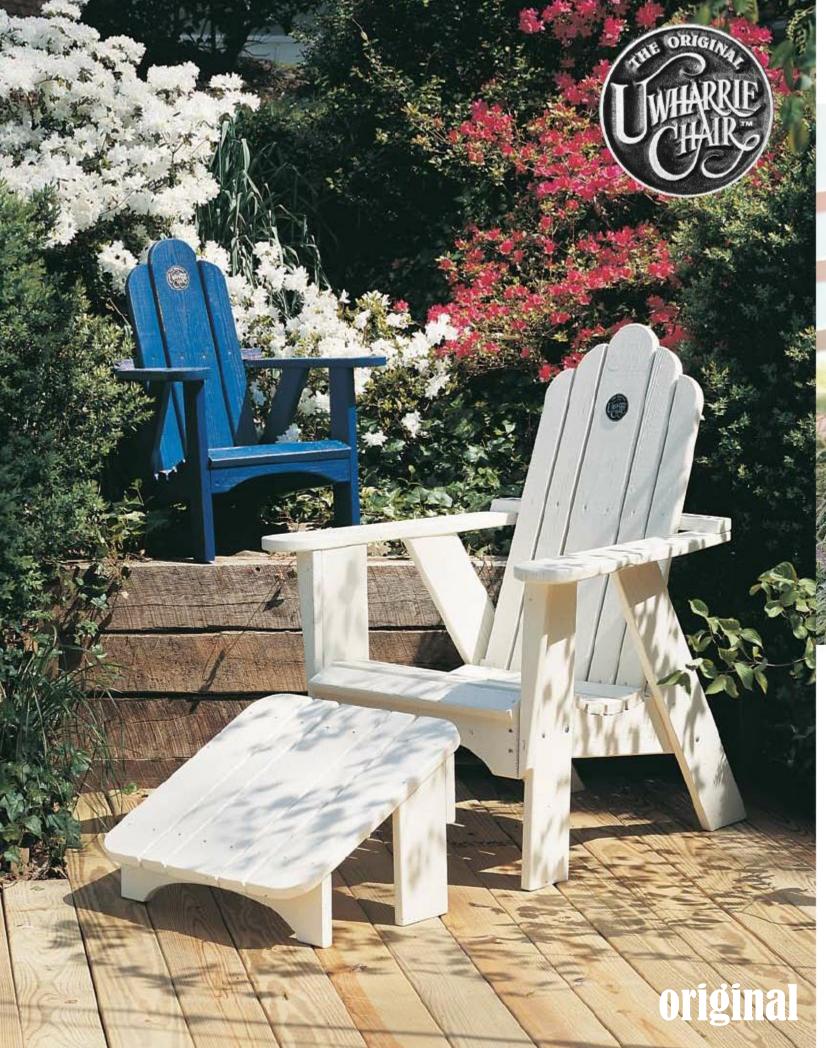

# Cover

1061-031 Child's Chair in Twilight Blue 1011-013 Original Uwharrie Chair in White 1021-013 Leg Rest in White

See price list for complete collection.

1012-026 Rocker in B.

**Uwharrie Chair Company** P.O. Box 7626 High Point, NC 27264 (800) 934-9663 www.uwharriechair.com