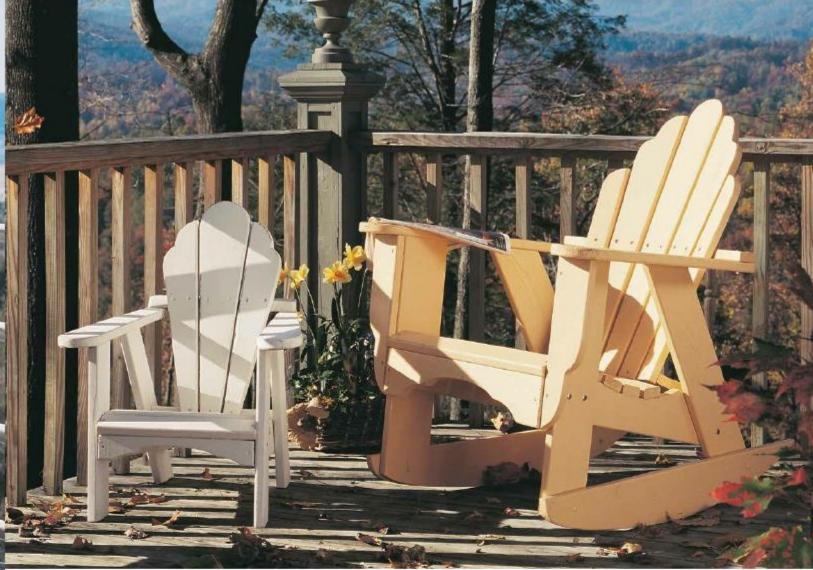

# Cover

1061-031 Child's Chair in Twilight Blue 1011-013 Original Uwharrie Chair in White 1021-013 Leg Rest in White

See price list for complete collection.

1012-026 Rocker in B.

**Uwharrie Chair Company** P.O. Box 7626 High Point, NC 27264 (800) 934-9663 www.uwharriechair.com