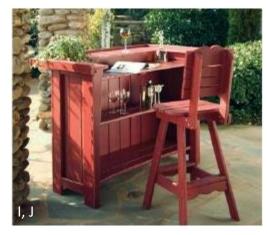

Uwharrie Chair Company P.O. Box 7626 High Point, NC 27264 www.uwharriechair.com info@uwharriechair.com

Table shown with cover on cooler

- A 5064-013 Tall Dining Chair in White
  B 5011-013 Trashcan in White
  C 5050-014 Arbor in Whitewash
  D N152-074 Nantucket Swing in BT Gold
  E 5051-013 Outdoor Hutch in White
  F 5041-013 Cocktail Table in White
  G 5030-013 Side Table in White
  H 5040-013 End Table in White
  I 5060-041 Outdoor Bar in Rustic Red
  J 5062-041 Outdoor Barstool w/ Back in Rustic Red