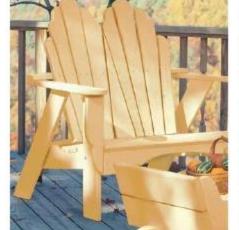

# Cover

1061-031 Child's Chair in Twilight Blue 1011-013 Original Uwharrie Chair in White 1021-013 Leg Rest in White

See price list for complete collection.

1012-026 Rocker in B.

**Uwharrie Chair Company** P.O. Box 7626 High Point, NC 27264 (800) 934-9663 www.uwharriechair.com