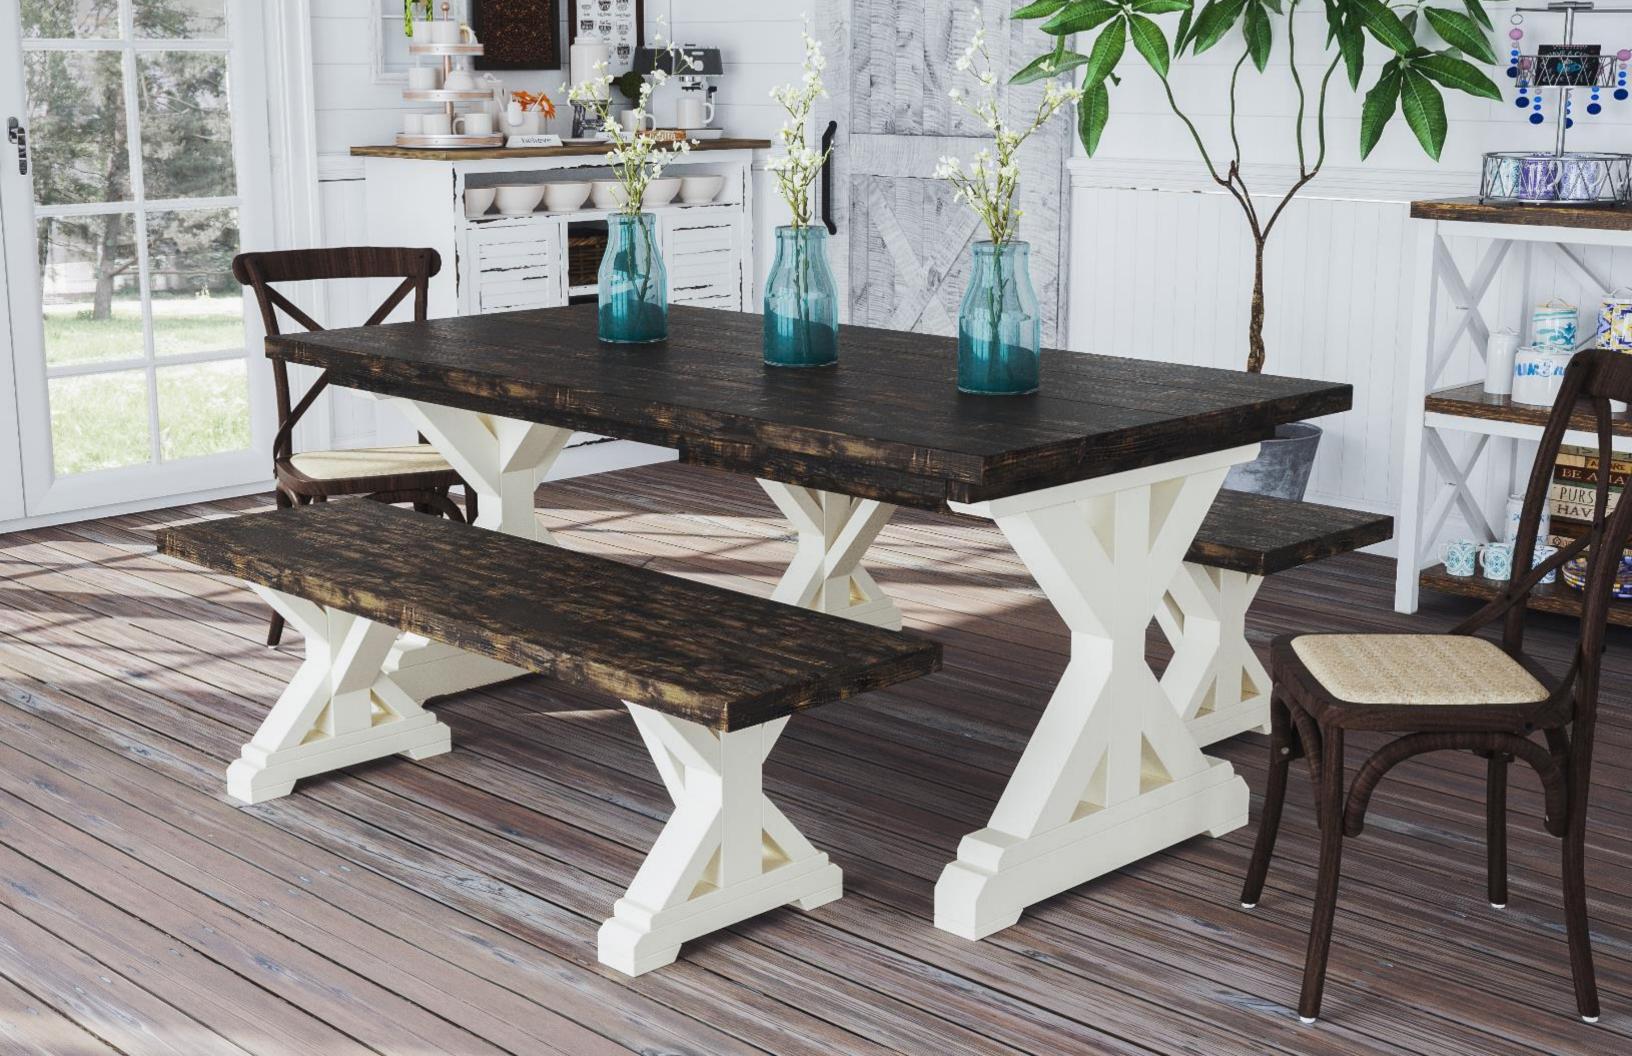

3 Seat Bench in Dark Walnut Stain and Black Base

U091 and U098 Uwharrie Farmhouse 6ft Dining Table and

3 Seat Bench in Dark Walnut Stain and White Base

P.O. Box 7626
High Point, NC 27264
www.uwharriechair.com
info@uwharriechair.com