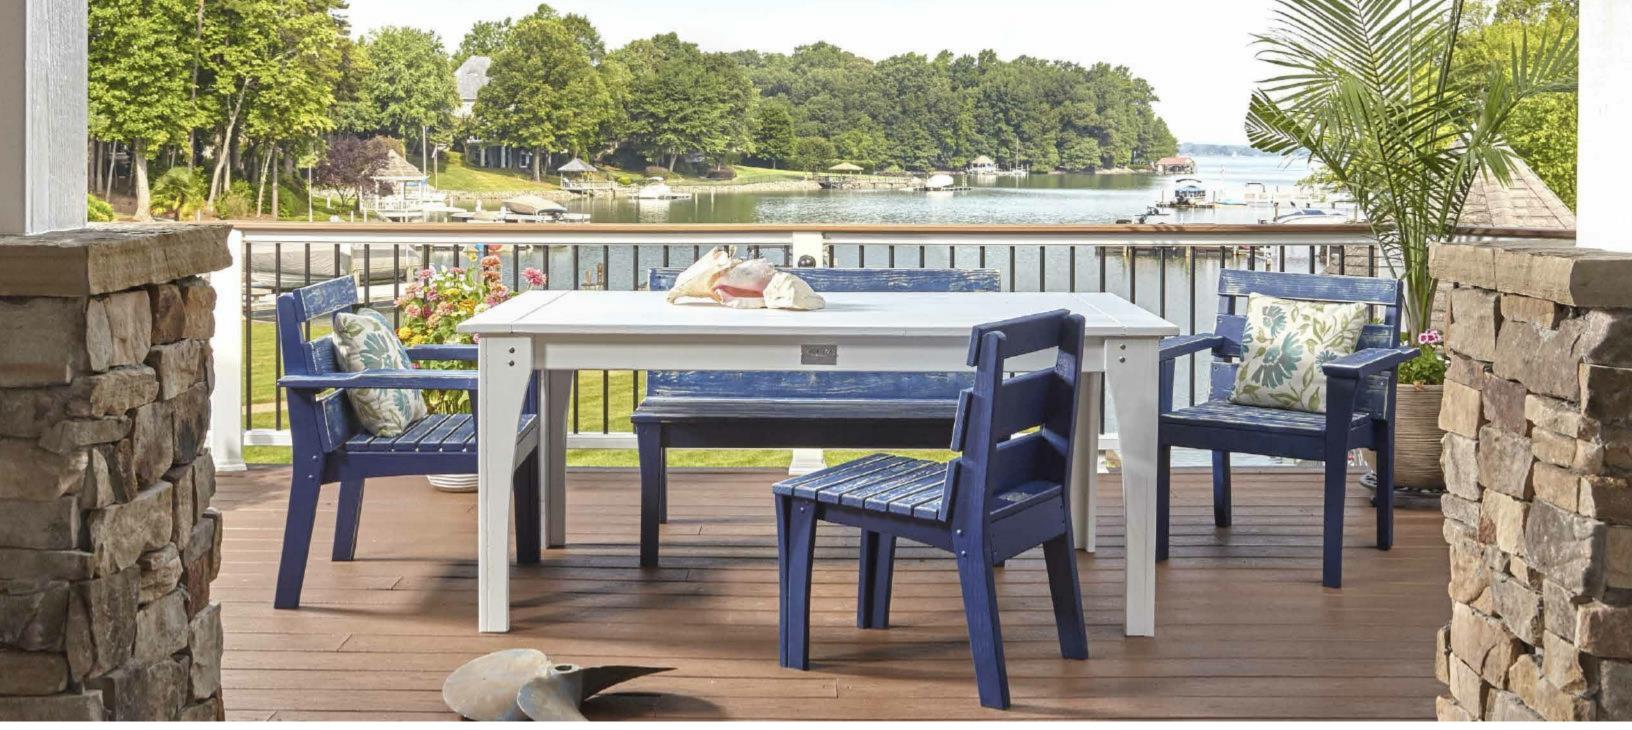

JB90-013 69" Dining Table in White
JB75-031 Dining Chair with Arms in Twilight Blue
JB96-031 Dining Chair without Arms in Twilight Blue
JB72-031 2 Seat Bench with Back in Twilight Blue

On the Cover JB14-013 White