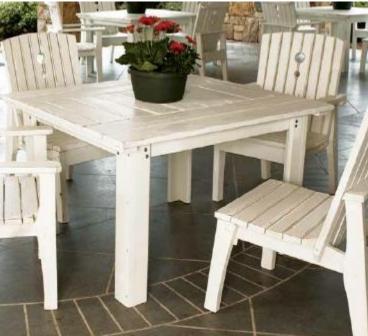

## Bottom Left

5063-013 Companion Bar Table in White 5061-013 Companion Bar Stool in White 5062-013 Companion Bar Stool w/ Back in White