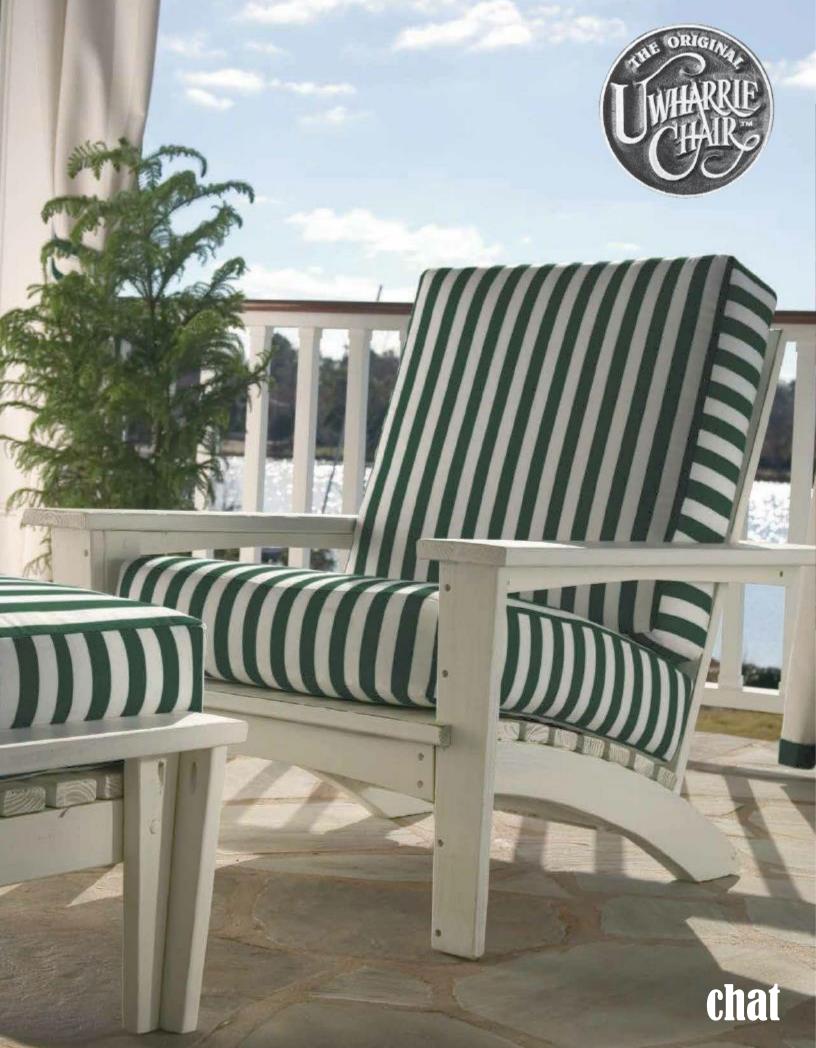

# Cover

9011-013 Chair in White 9021-013 Leg Rest in White (Mason Forest Green Fabric on the Cushions)

See price list for complete collection.

P.O. Box 7626 High Point, NC 27264 (800) 934-9663 www.uwharriechair.com

Uwharrie Chair Company 9051-013 Sette in White with Mason Forest Green **Fabric on the Cushions** 

9082-013 Chat Adjustable Chaise Lounge in White **Fabric on the Cushions** 

liFetime warranty. DUraBle in all ClimateS. maDe in the USa.