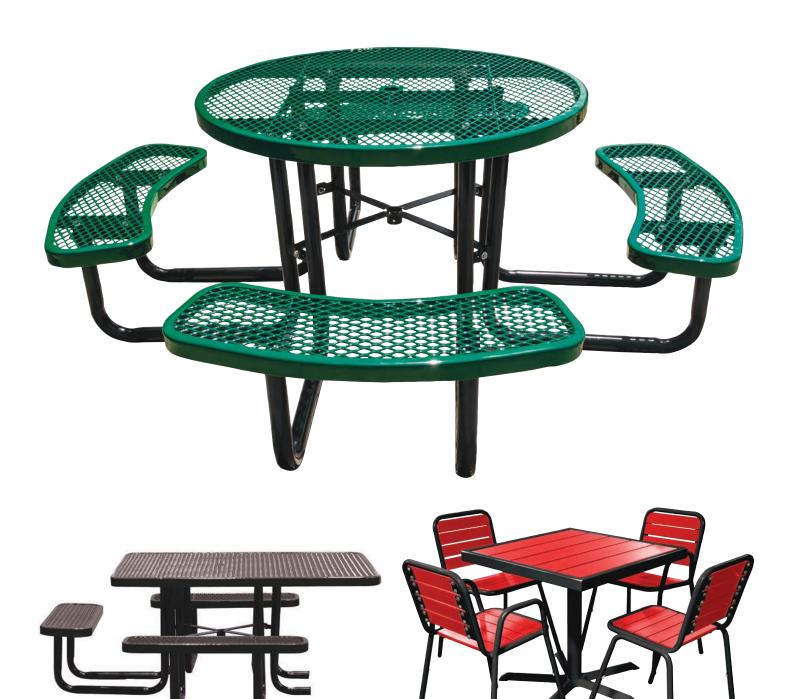

### **KEY MARKET: EDUCATION**

Leisure Craft outfits schools with the tables that every dining and break area needs. The rectangular picnic table and 46" round and square tables are top sellers due to their usability and durability. And every graduating class loves a fund raiser like the Grad Bench to leave their mark on a school.

### **KEY MARKET: PARKS & RECREATION**

City parks have a large need for picnic tables and Leisure Craft makes tables for every level of use and budget. From the classic pine plank tables to upscale designs suitable for something more elegant. Leisure Craft also sells the receptacles any park needs; including bear and raccon-proof designs.

## **BENCHES**

Leisure Craft's bench seating comes in many different styles: diamond pattern, expanded metal, perforated, strap welded, rod, wire. Recycled plastic lumber styles are also offered. Sizes from four to fifteen feet are possible.

## **TABLES**

Tables come with or without attached seating. Materials are steel coated with thermoplastic and plastic lumber. Expanded metal (top right) or perforated (bottom right) metal patterns.