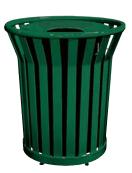

# **RECEPTACLES**

Receptacles come in simple expanded metal styles, and can include locked doors and liners. A wide variety of lids are also available to suit any needs.

32 Gal. Personalized Perf. PRF32PERF 95 lbs.

32 Gal. Perf. R32-PERF 95 lbs. 32 Gal. Sublimated Diamond SRF32DP 100 lbs.

32 Gal. Personalized Diamond RF32DP 80 lbs.

32 Gal. Diamond RF32D 80 lbs.

| 32 Gal. Recycling |          |
|-------------------|----------|
| TRD32D            | 190 lbs. |