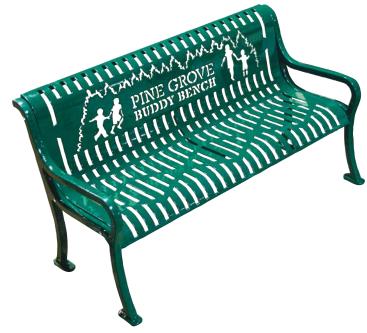

And with Leisure Craft's specialty in manufacturing furnishings the incorporate branding, there are numerous ways to put it at the forefront of the products.

**Personalized Buddy Bench** 

In recent years the trend for Buddy Benches have seen our sales of personalized benches to schools become even more popular. Any of the personalized benches can become a Buddy Bench. Leisure Craft stood ready to capitalize on this new market when it appeared.