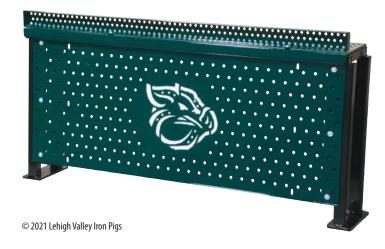

## **BENCHES**

Leisure Craft's bench seating comes in many different styles: diamond pattern, expanded metal, perforated, strap welded, rod, wire. Recycled plastic lumber styles are also offered. Sizes from four to fifteen feet are possible.

## **TABLES**

Tables come with or without attached seating. Materials are steel coated with thermoplastic and plastic lumber. Expanded metal (top right) or perforated (bottom right) metal patterns.