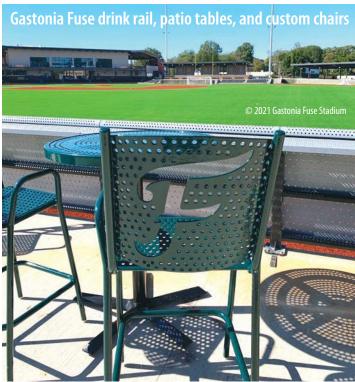

## **KEY MARKET: SPORTS STADIUMS**

Leisure Craft has worked with stadiums for over a dozen years in profiding drink rail, tables, and seating. From picnic areas to stadium and premium seating areas, we have the product to do the job. Leisure Craft's staff have years of experince in coordinating the design, planning, and execution with stadium management, construction, and architectural firms.

## **DRINK RAIL**

There is a drink rail to fit any stadium situation and Leisure Craft has built it. All sizes and shapes are possible. Their design department works intimately with management, construction companies, and architectural firms and that's what helps keep the market for this product growing.