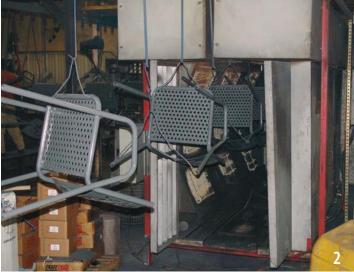

## **JOURNEY OF A PERSONALIZED CHAIR:**

- 1 Welded bare steel chairs await dipping in the powder coat department.
- 2 The chairs are primed and ready for coating with polyester powder coat.
- 3 The finished chairs (and matching tables) as deployed in the Durham Bulls baseball stadium.