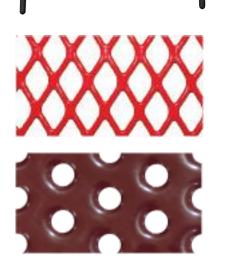

## **TABLES**

Tables come with or without attached seating. Materials are steel coated with thermoplastic and plastic lumber. Expanded metal (top right) or perforated (bottom right) metal patterns.