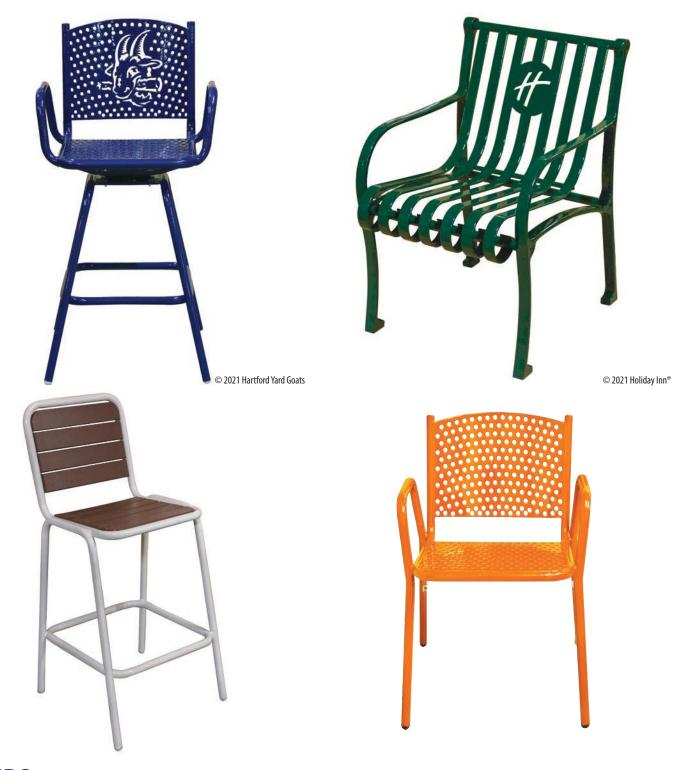

## **CHAIRS**

Leisure Craft makes sturdy chairs. Chairs for stacking. Chairs for the bar. Stadium chairs. Swivel chairs. Branded and unbranded chairs. Chairs of recycled plastic. Chairs of steel. Chairs in 17 colors.