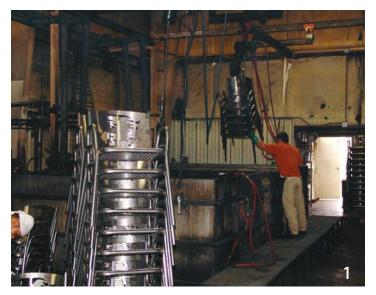

## **JOURNEY OF A PERSONALIZED CHAIR:**

- 1 Welded bare steel chairs await dipping in the powder coat department.
- 2 The chairs are primed and ready for coating with polyester powder coat.
- 3 The finished chairs (and matching tables) as deployed in the Durham Bulls baseball stadium.