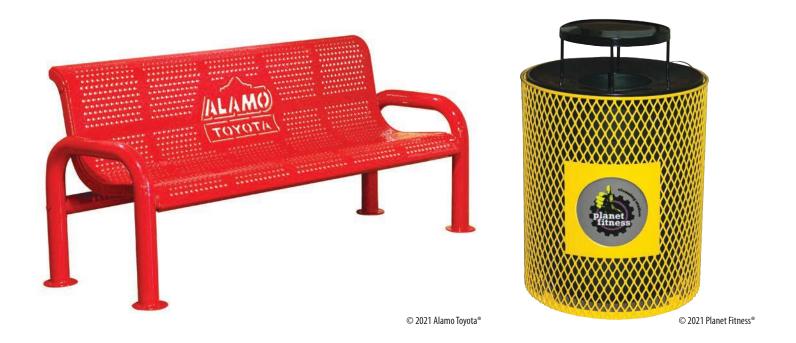

### **PERSONALIZATION**

Leisure Craft's specialty is the personalization of products. We have found that outdoor furnishings that can hold a logo or branding message have added value to our commercial customer base. These products are a perfect fit for customers who have a need to easily reach a large target audience in a creative way.

We have one, two, and full color personalization as shown here. Most of our products can accept all three types. We cut the logos into the furnishing and can add a second color (Superdawg) or full color artwork (Planet Fitness) on a sublimation panel guaranteed for five years; the same warranty that all of our products carry.