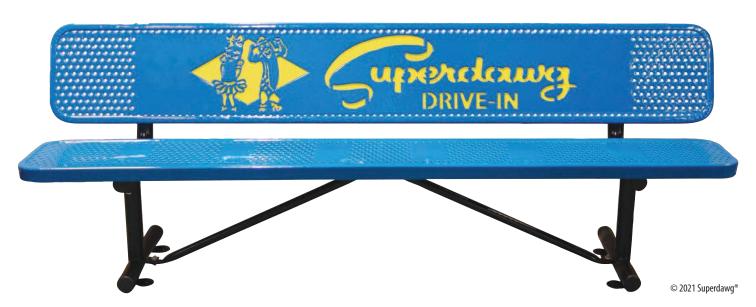

### **PERSONALIZATION**

Leisure Craft's specialty is the personalization of products. We have found that outdoor furnishings that can hold a logo or branding message have added value to our commercial customer base. These products are a perfect fit for customers who have a need to easily reach a large target audience in a creative way.

We have one, two, and full color personalization as shown here. Most of our products can accept all three types. We cut the logos into the furnishing and can add a second color (Superdawg) or full color artwork (Planet Fitness) on a sublimation panel guaranteed for five years; the same warranty that all of our products carry.