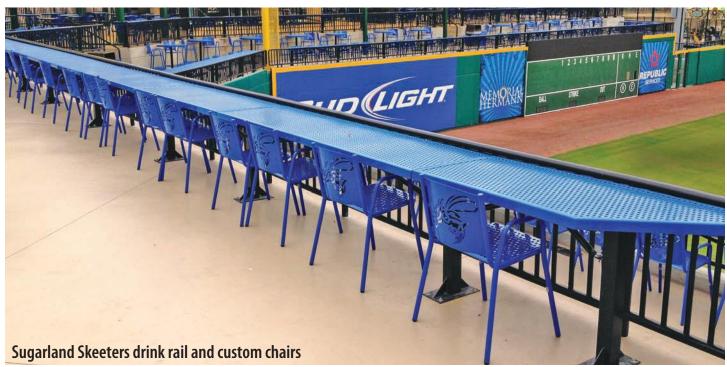

## **KEY MARKET: SPORTS STADIUMS**

Leisure Craft has worked with stadiums for over a dozen years in profiding drink rail, tables, and seating. From picnic areas to stadium and premium seating areas, we have the product to do the job. Leisure Craft's staff have years of experince in coordinating the design, planning, and execution with stadium management, construction, and architectural firms.

## **DRINK RAIL**

There is a drink rail to fit any stadium situation and Leisure Craft has built it. All sizes and shapes are possible. Their design department works intimately with management, construction companies, and architectural firms and that's what helps keep the market for this product growing.