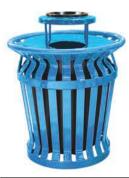

# **RECEPTACLES**

Receptacles come in simple expanded metal styles, and can include locked doors and liners. A wide variety of lids are also available to suit any needs.

# **RECEPTACLES**

. Receptacle SR22 140 lbs.

22 Gal. Planter PL2424 120 lbs.

32 Gal. Ring SC32-SML 180 lbs.

32 Gal. Ring - Ash Lid SC32-ABL 185 lbs.

32 Gal. Rod 32RR 174 lbs.

32WR 78 lbs.

32 Gal. Split Round Recycling MRTRD32 190 lbs.