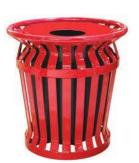

# **RECEPTACLES**

Receptacles come in simple expanded metal styles, and can include locked doors and liners. A wide variety of lids are also available to suit any needs.

# **RECEPTACLES**

32 Gal. Square Expanded 32 Gal. Expanded 32EXP 32SQEXP

45 Gal. Galvanized 45GALV 50 lbs.

45MX 50 lbs.

110 lbs.

32 Gal. Sublimated Perf. SPRF32PERF 115 lbs.

32 Gal. Multicolor Perf. MPRF32PERF 110 lbs.

32 Gal. Personalized Perf. PRF32PERF 95 lbs.

32 Gal. Perf. R32-PERF 95 lbs. 32 Gal. Sublimated Diamond SRF32DP 100 lbs.

32 Gal. Personalized Diamond RF32DP 80 lbs.

32 Gal. Diamond RF32D 80 lbs.

| 32 Gal. Recycling |          |
|-------------------|----------|
| TRD32D            | 190 lbs. |

32 Gal. Personalized Recycling PTRD32D 190 lbs.

32 Gal. Ring Banded RB32-SML 165 lbs.

32 Gal. Ring Banded - Ash Lid RB32-ABL

32 Gal. Receptacle SR32-SML 160 lbs.

32 Gal. Receptacle SR32-ABL 165 lbs.

32 Gal. Side Door Receptacle SDR32-SML