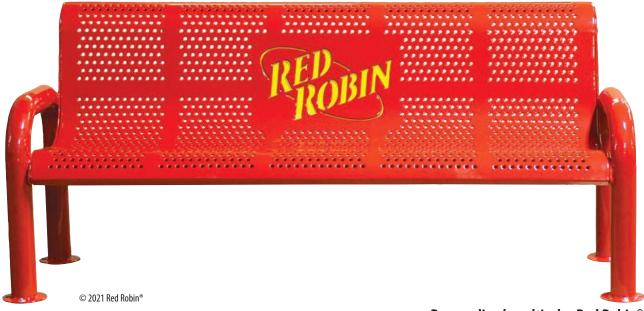

© 2021 Sam's Club®

Personalized Dunkin' Donuts® 32 gal. receptacle

Personalized multicolor Red Robin® bench