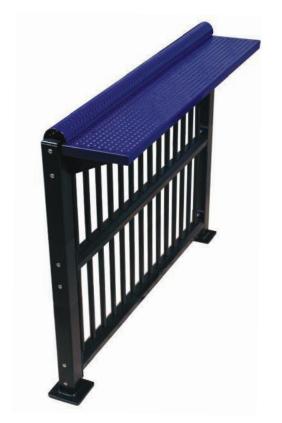

## **DRINK RAIL**

There is a drink rail to fit any stadium situation and Leisure Craft has built it. All sizes and shapes are possible. Their design department works intimately with management, construction companies, and architectural firms and that's what helps keep the market for this product growing.