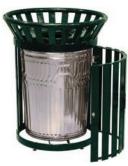

# **RECEPTACLES**

Receptacles come in simple expanded metal styles, and can include locked doors and liners. A wide variety of lids are also available to suit any needs.