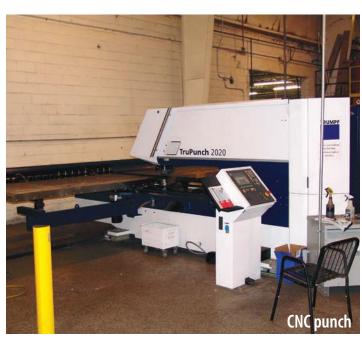

#### **Metal Fabrication**

- Twin high-definition plasma torches
- Twin CNC metal punches
- Press brake
- Roll bender
- Sheet metal sander
- Deburring polisher
- Full welding shop
- Polyester powder coat production line
- Thermoplastic coating production line
- Wet metal grinding
- Metal surface prep cleaning tanks
- Burnoff facility on-site