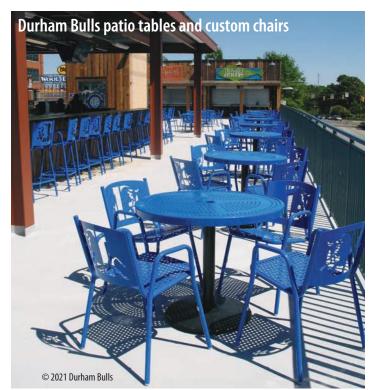

## **KEY MARKET: SPORTS STADIUMS**

Leisure Craft has worked with stadiums for over a dozen years in profiding drink rail, tables, and seating. From picnic areas to stadium and premium seating areas, we have the product to do the job. Leisure Craft's staff have years of experince in coordinating the design, planning, and execution with stadium management, construction, and architectural firms.

## **JOURNEY OF A PERSONALIZED CHAIR:**

- 1 Welded bare steel chairs await dipping in the powder coat department.
- 2 The chairs are primed and ready for coating with polyester powder coat.
- 3 The finished chairs (and matching tables) as deployed in the Durham Bulls baseball stadium.