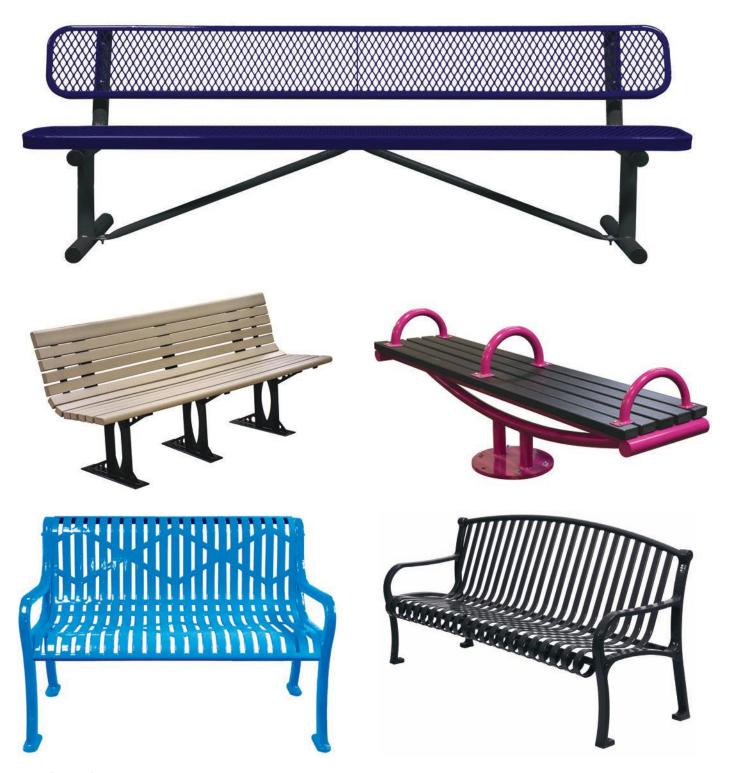

## **BENCHES**

Leisure Craft's bench seating comes in many different styles: diamond pattern, expanded metal, perforated, strap welded, rod, wire. Recycled plastic lumber styles are also offered. Sizes from four to fifteen feet are possible.