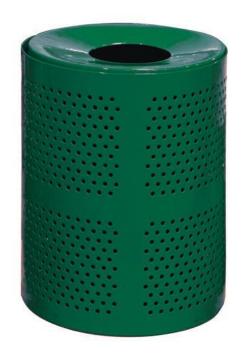

# **RECEPTACLES**

Receptacles come in simple expanded metal styles, and can include locked doors and liners. A wide variety of lids are also available to suit any needs.