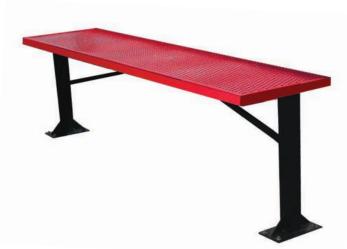

## **BENCHES**

Leisure Craft's bench seating comes in many different styles: diamond pattern, expanded metal, perforated, strap welded, rod, wire. Recycled plastic lumber styles are also offered. Sizes from four to fifteen feet are possible.