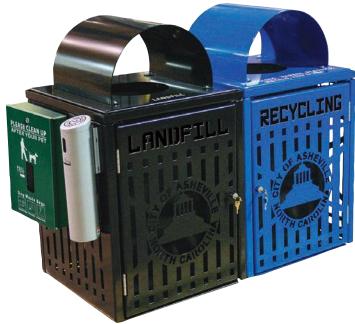

Personalized trash and recycling bins

# **RECEPTACLES**

Receptacles come in simple expanded metal styles, and can include locked doors and liners. A wide variety of lids are also available to suit any needs.