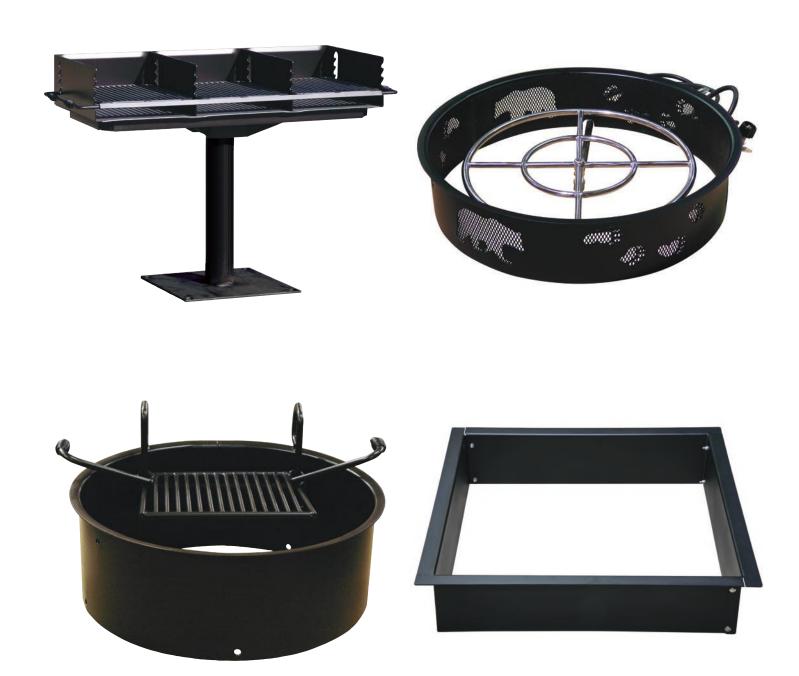

## **GRILLS & FIRE RINGS**

Leisure Craft manufactures a wide variety of fire rings, fire pits, and grills for park usage as well as retail sales. Knocked down fire pits are made to facilitate shipping to and from retail centers.