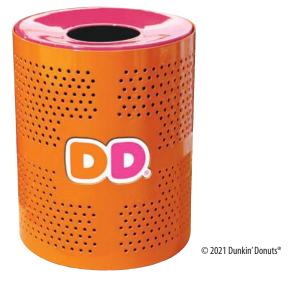

© 2021 Sam's Club®

Personalized Dunkin' Donuts® 32 gal. receptacle

Personalized multicolor Red Robin® bench