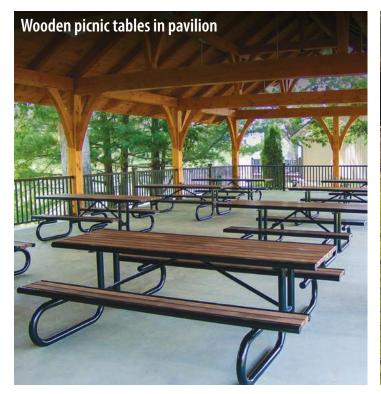

### **KEY MARKET: EDUCATION**

Leisure Craft outfits schools with the tables that every dining and break area needs. The rectangular picnic table and 46" round and square tables are top sellers due to their usability and durability. And every graduating class loves a fund raiser like the Grad Bench to leave their mark on a school.

### **KEY MARKET: PARKS & RECREATION**

City parks have a large need for picnic tables and Leisure Craft makes tables for every level of use and budget. From the classic pine plank tables to upscale designs suitable for something more elegant. Leisure Craft also sells the receptacles any park needs; including bear and raccon-proof designs.