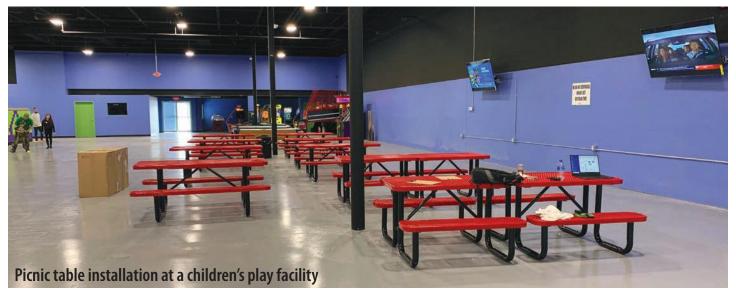

### **KEY MARKET: EDUCATION**

Leisure Craft outfits schools with the tables that every dining and break area needs. The rectangular picnic table and 46" round and square tables are top sellers due to their usability and durability. And every graduating class loves a fund raiser like the Grad Bench to leave their mark on a school.