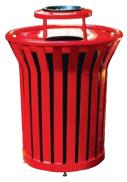

# **RECEPTACLES**

Receptacles come in simple expanded metal styles, and can include locked doors and liners. A wide variety of lids are also available to suit any needs.