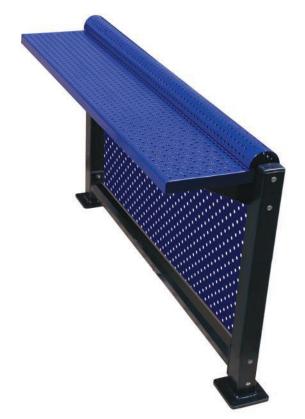

## **BENCHES**

Leisure Craft's bench seating comes in many different styles: diamond pattern, expanded metal, perforated, strap welded, rod, wire. Recycled plastic lumber styles are also offered. Sizes from four to fifteen feet are possible.

## **TABLES**

Tables come with or without attached seating. Materials are steel coated with thermoplastic and plastic lumber. Expanded metal (top right) or perforated (bottom right) metal patterns.