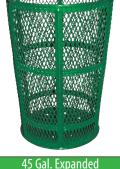

# **RECEPTACLES**

32 Gal. Square Expanded 32 Gal. Expanded 32EXP 32SQEXP

45 Gal. Galvanized 45GALV 50 lbs.

45MX 50 lbs.

110 lbs.

32 Gal. Sublimated Perf. SPRF32PERF 115 lbs.

32 Gal. Multicolor Perf. MPRF32PERF 110 lbs.