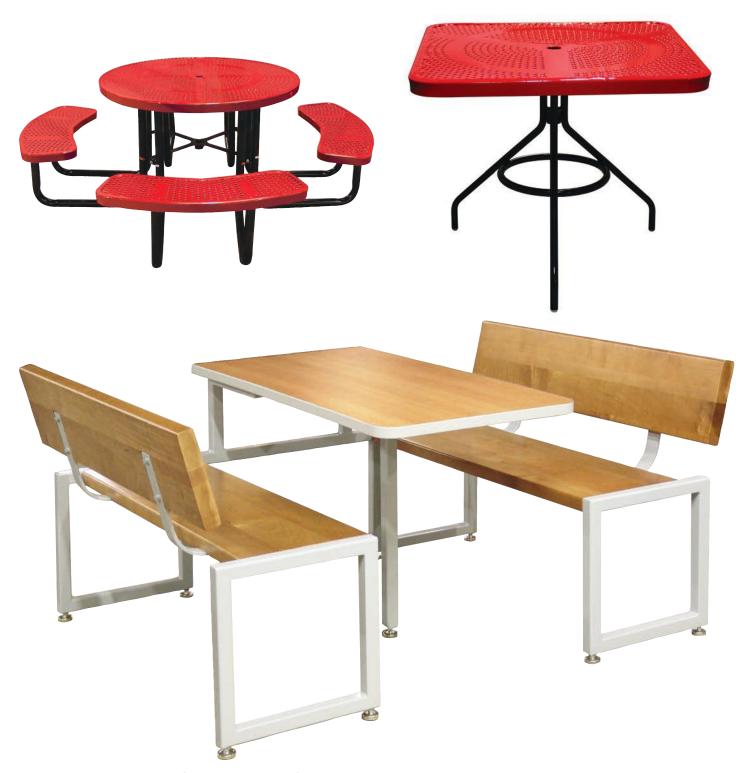

## **BENCHES**

Leisure Craft's bench seating comes in many different styles: diamond pattern, expanded metal, perforated, strap welded, rod, wire. Recycled plastic lumber styles are also offered. Sizes from four to fifteen feet are possible.

## **TABLES**

Tables come with or without attached seating. Materials are steel coated with thermoplastic and plastic lumber. Expanded metal (top right) or perforated (bottom right) metal patterns.