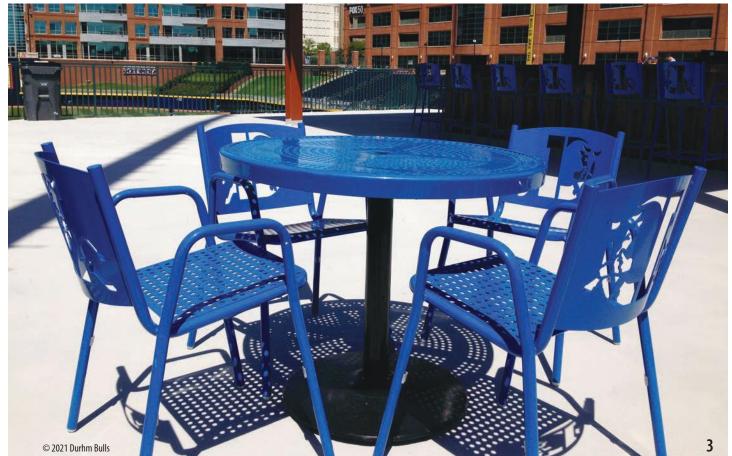

## **JOURNEY OF A PERSONALIZED CHAIR:**

- 1 Welded bare steel chairs await dipping in the powder coat department.
- 2 The chairs are primed and ready for coating with polyester powder coat.
- 3 The finished chairs (and matching tables) as deployed in the Durham Bulls baseball stadium.