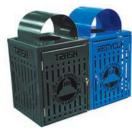

Personalized trash and recycling bins

© 2021 Sam's Club®

Personalized Dunkin' Donuts® 32 gal. receptacle

Personalized multicolor Red Robin® bench