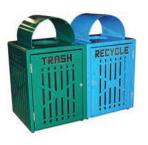

Personalized trash and recycling bins

# **RECEPTACLES**

Receptacles come in simple expanded metal styles, and can include locked doors and liners. A wide variety of lids are also available to suit any needs.