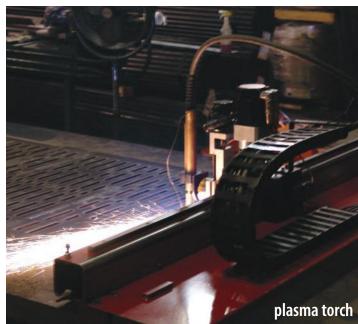

#### **Metal Fabrication**

- Twin high-definition plasma torches
- Twin CNC metal punches
- Press brake
- Roll bender
- Sheet metal sander
- Deburring polisher
- Full welding shop
- Polyester powder coat production line
- Thermoplastic coating production line
- Wet metal grinding
- Metal surface prep cleaning tanks
- Burnoff facility on-site